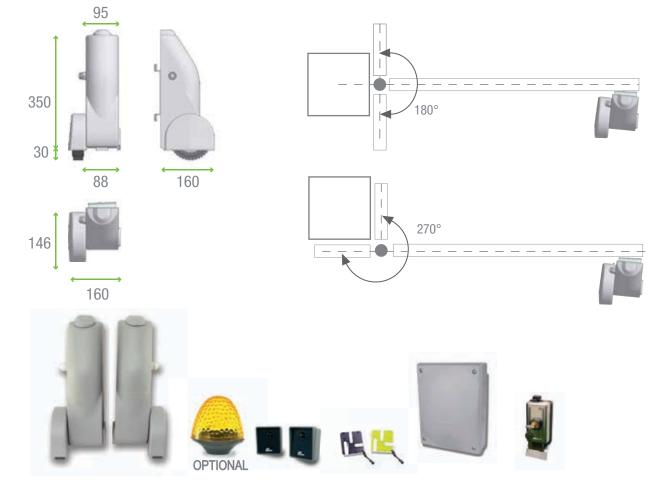

## myFlow

Electromechanical wheel-driven operator for swing qates.

An unlimited opening angle and a peace-of-mind installation, regardless the pillar size, are its main characteristics. It can become the perfect solution for long and light gates, inwards or outwards openings or even for interior doors. The fix bracket design allows the motor to compensate 20 cm gap caused by eventual inclination of the driveway. It requires a good condition of the ground for the wheel to run properly.

It can be supplied in 230V, 115, 24V. The 24V version is suitable for an intensive use and it can be equipped with a backup battery in case of power cut.

|                     |        | myFlow24   | myFlow    |    |          |          |       |
|---------------------|--------|------------|-----------|----|----------|----------|-------|
| Power supply        | V      | 24Vdc      | 230V      |    |          |          |       |
| Current             | Ai     | 0,5 - 0,75 | 1,2 - 1,7 |    |          |          |       |
| Motor power         | W      | 50         | 280       |    |          |          |       |
| Capacitor           | μF     |            | 8         |    |          |          |       |
| Thermic protection  | C° ¦   |            | 150       |    | myFlow24 | myFlow   |       |
| Max thrust          | N/m ¦  | 130        | 280       |    | 24V      | 230V     | ) 🔱 🗌 |
| IP class protection | IP i   | 44         | 44        |    | 2.11     | 2007     |       |
| Revolution speed    | rpm ¦  | 1600       | 1400      | -i | NO LIMIT | NO LIMIT | ) May |
| Opening speed       | m/min¦ | 24         | 20        |    |          | 4501/    |       |
| Duty cicle          | %      | 80         | 30        |    | 150Kg    | 150Kg    | MAX   |
| Max. rise           | mm ¦   | 200        | 200       |    |          |          |       |
| Max. inclination    | deg ¦  | 12°        | 12°       |    |          |          |       |