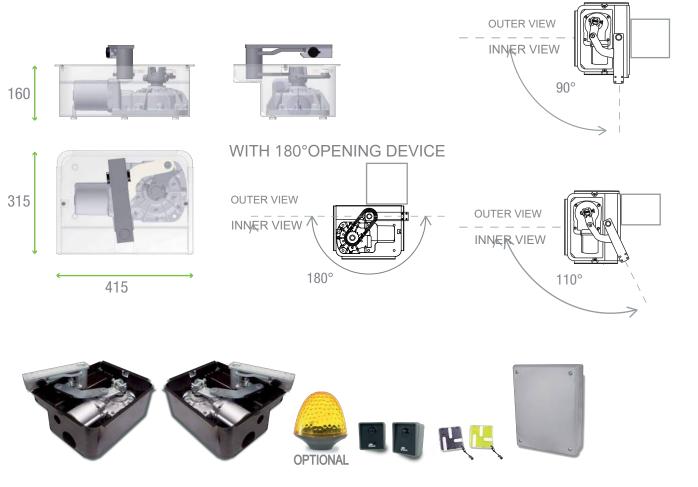

It owns built-in adjustable mechanical limit switches in opening and

closing position.

It allows an opening angle up to 110° (standard) or 180° (adapter needed). It can be supplied in 230V and 24V.

|                     | 1         | myShark24  | myShark |
|---------------------|-----------|------------|---------|
| Power supply        | V         | 24Vdc      | 230V    |
| Current             | A i       | 0,5 - 0,75 | 1,2 - 2 |
| Motor power         | W         | 50         | 300     |
| Capacitor           | $\mu$ F ! |            | 10      |
| Thermic protection  | C° ¦      |            | 150°    |
| Max thrust          | N/m ¦     | 230        | 350     |
| IP protection class | IP į      | 66         | 66      |
| Revolution speed    | rpm ¦     | 1600       | 1400    |
| Opening time        | m/min¦    | 16         | 17      |
| Duty cycle          | % i       | 90         | 50      |

| myShark24 | myShark |                |
|-----------|---------|----------------|
| 24V       | 230V    | † <del>†</del> |
| 110°      | 110°    | MAY            |
| 200Kg     | 350Kg   | MAX            |
| 2,50m     | 3m      | MAX            |