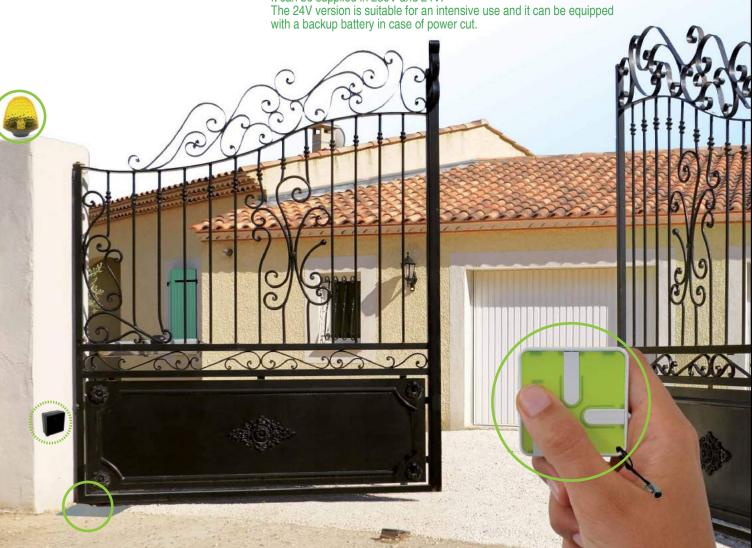

## Electromechanical underground operator for swing gates up to 3 m.

A strong gearing system made out of bronze and a noiseless powerful waterproof gear motor made fully of aluminium.

This operator is the most discrete way to automate a gate.

It owns built-in adjustable mechanical limit switches in opening and

closing position.

It allows an opening angle up to 110° (standard) or 180° (adapter needed). It can be supplied in 230V and 24V.

|                     | 1         | myShark24  | myShark |
|---------------------|-----------|------------|---------|
| Power supply        | V         | 24Vdc      | 230V    |
| Current             | A i       | 0,5 - 0,75 | 1,2 - 2 |
| Motor power         | W         | 50         | 300     |
| Capacitor           | $\mu$ F ! |            | 10      |
| Thermic protection  | C° ¦      |            | 150°    |
| Max thrust          | N/m ¦     | 230        | 350     |
| IP protection class | IP į      | 66         | 66      |
| Revolution speed    | rpm ¦     | 1600       | 1400    |
| Opening time        | m/min¦    | 16         | 17      |
| Duty cycle          | % i       | 90         | 50      |